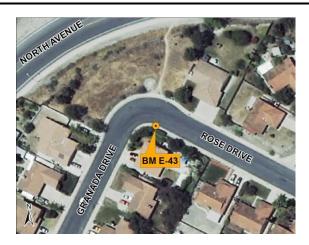

## **Location:**

SET BRASS DISC STAMPED "COS BM E-43" IN TOP OF CURB AT E.P.C. SOUTHEASTERLY RETURN OF GRANADA AND ROSE DRIVE.