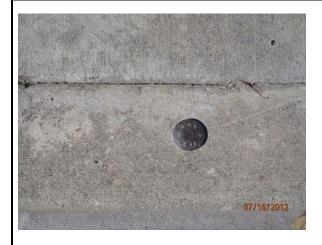

## **Location:**

SET BRASS DISC STAMPED "COS BM E-43" IN TOP OF CURB AT E.P.C. SOUTHEASTERLY RETURN OF GRANADA AND ROSE DRIVE.